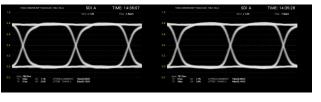

 $V_{P-P} = 779.7 \text{mV}$ 

 $V_{P-P} = 778 \text{mV}$ 

3G-SDI Source  $V_{P-P} = 789.3 \text{mV}$ 

After 12G-GI  $V_{P-P} = 787.3 \text{mV}$ 