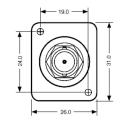

# **Dimensions**

## **Technical Specifications**

| 12G-GI             |                     |
|--------------------|---------------------|
| Impedance          | 75 Ω                |
| Bandwidth          | <0.5 MHz to >12 GHz |
| Insertion loss     | <0.02 dB            |
| Amplitude roll-off | <0.02 dB @ 12 GHz   |
| Return loss        | >25 dB              |
| Breakdown voltage  | >100 V DC           |
| Connectors         | BNC female          |
| Mounting flange    | 26mm×31mm           |
| Mounting hole      | Ø3.2mm, 19mm×24mm   |
| Weight             | 37g                 |