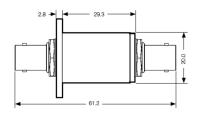

# **Dimensions**

## **Technical Specifications**

| 12G-GI             |                     |
|--------------------|---------------------|
| Impedance          | 75 Ω                |
| Bandwidth          | <0.5 MHz to >12 GHz |
| Insertion loss     | <0.02 dB            |
| Amplitude roll-off | <0.02 dB @ 12 GHz   |
| Return loss        | >25 dB              |
| Breakdown voltage  | >100 V DC           |
| Connectors         | BNC female          |
| Mounting flange    | 26mm×31mm           |
| Mounting hole      | Ø3.2mm, 19mm×24mm   |
| Weight             | 37g                 |