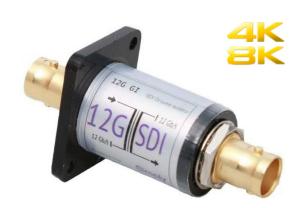

#### 4K/UHD SDI Video Galvanic Isolator

12G-GI is a 4K/UHD SDI video inline isolator, which is used to isolate the environmental noise in the SDI signal transmission link, block the DC voltage contact between the upstream and downstream equipment of the transmission, and protect signal transmission quality from static interference and continuous damage from ground loops.

12G-Gl can be used for a complete 12G/4K/8K UHD SDI video signal chain, and is compatible with all SDI formats including 6G, 3G, HD and SD. Its cylindrical insulating shell can effectively block DC voltage and environmental interference. Both ends of the isolator are equipped with standard size BNC connectors, and one end is equipped with an industry standard size mounting flange.

### **Features**

- Full DC galvanic isolation between equipment, both signal and ground path
- Protects equipment from damage by DC static and ground loop voltage buildup
- Strictly comply with 12G-SDI broadcast signal transmission quality standards
- Works with all lower SDI standards including 6G, 3G, HD and SD SDI
- Small size and lightweight, easy to carry and easy to install