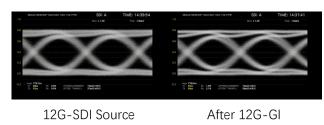

 $V_{P-P} = 779.7 \text{mV}$ 

 $V_{P-P} = 778 \text{mV}$ 

3G-SDI Source  $V_{P-P} = 789.3 \text{mV}$ 

After 12G-GI  $V_{P-P} = 787.3 \text{mV}$ 