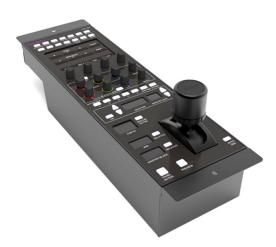

OCP-20P is an universal operation control panel incorporates an LCD display with direct operation switches and a touch panel, which makes it a remote control panel that offers both ease of operation and multifunctionality. The iris and master black adjustment block employs joystick type control which is more in line with broadcast workflow. Up to four units can be mounted in a 19-inch EIA rack.

OCP-20P is equipped with the control functions required to perform various camera operations enabling the simple and accurate operation of various functions. The operation buttons, adjustment knobs, and other controls are arranged on the panel according to function and frequency of use. Guard frames are provided around buttons that are vital to the operation and setup of cameras to prevent the buttons from being unintentionally operated.

## **Features**

- © Combination of LCD touch screen and quick function buttons is suitable for various cameras
- © Serial and LAN connectivity, support Sony camera control protocol with Tally embedded
- Powered from the camera/control interface or directly connected to external power supply
- Support scene file control, easy access to multiple scene files, support various scene settings
- Joystick has a push-down function to trigger external device actions