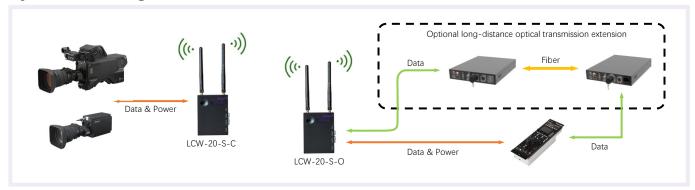

t. LCW-20 is compatible with SONY camera control protocol on both legacy and network, also supports embedded Tally, and is suitable for low-latency transmission of wireless camera control signal in live-production.

LCW-20 can be widely used in various programs such as sports events, concerts, entertainment shows, etc. Its wireless control function meets the requirements of broadcast-level production and TV workflows.

#### **Features**

- Support SONY protocol with embedded Tally
- 900M / 2.4G dual-band modules with multiple antiinterference and error correction technology
- Directly powered from camera's remote connector
- Typical transmission distance up to 1000 meters
- With transparent mode to transmit full control data directly from SONY control panel



## **System Configuration**



# **Technical Specifications**

| General               |                                            |
|-----------------------|--------------------------------------------|
| Dimension / Weight    | 72×22×96mm (without antenna), Approx. 225g |
| Transmission distance | 1000m (Max.)                               |
| Operating temperature | 5°C to 40°C                                |
| Power supply          | DC 9 to 18V                                |
| Transmit power        | 10 to 1000mW                               |
| Frequency             | 902-928MHz / 2.402-2.482GHz                |
| Mount points          | 1/4"×5mm (×1)                              |
| Connectors            |                                            |
| Ethernet              | RJ45 (×1), 10/100M Base-TX