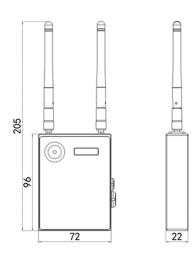

### Dimension

INCAM Systems Co., Ltd.

Building B6, North Park, No.315 Xiqing Road, Yangliuqing Town, Xiqing District, Tianjin, China

# **Technical Specifications**

| General               |                                            |
|-----------------------|--------------------------------------------|
| Dimension / Weight    | 72×22×96mm (without antenna), Approx. 225g |
| Transmission distance | 1000m (Max.)                               |
| Operating temperature | 5°C to 40°C                                |
| Power supply          | DC 9 to 18V                                |
| Transmit power        | 10 to 1000mW                               |
| Frequency             | 902-928MHz / 2.402-2.482GHz                |
| Mount points          | 1/4"×5mm (×1)                              |
| Connectors            |                                            |
| Ethernet              | RJ45 (×1), 10/100M Base-TX                 |
| Data / Power          | 8 pin (×1)                                 |
| Power                 | 2 pin (×1)                                 |
| GPIO / Tally          | 3.5mm (×2)                                 |