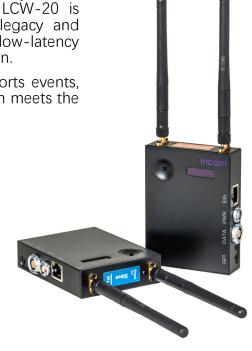

#### Wireless Control Unit for Broadcast Camera

LCW-20 wireless control unit provides 900M and 2.4G frequency bands, which can be selected according to onsite environment. LCW-20 is compatible with SONY camera control protocol on both legacy and network, also supports embedded Tally, and is suitable for low-latency transmission of wireless camera control signal in live-production.

#### **Features**

- Support SONY protocol with embedded Tally
- 900M / 2.4G dual-band modules with multiple antiinterference and error correction technology
- Directly powered from camera's remote connector
- Typical transmission distance up to 1000 meters
- With transparent mode to transmit full control data directly from SONY control panel