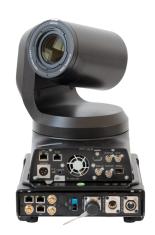

Optical Transmission Unit**



FPT-PTZ is a portable multi-purpose optical transmission device with small size and reliable performance. It provides RS-422, Gigabit Ethernet, synchronization and GPIO transmission, which is very suitable for the transmission of various control signals in the live-production environments. FPT-PTZ is equipped with a variety of mounting accessories, which can be installed in various shooting environments such as tripods, walls and ceilings.

FPT-PTZ can be connected using either single-mode optical fiber or SMPTE hybrid cable. When using SMPTE hybrid cable, it can supply power to remote devices. FPT-PTZ can combine optical channel from other Incam optical transmission device in same SMPTE cable, also supports other third-party optical transmission equipment.



#### **Features**

- © Compact size in half rack width, with dual power supply and 60W DC power output
- Transmission distance can be up to 10 km when using standard single-mode fiber
- Cable length up to 1km when powered by standard SMPTE hybrid cable
- Built-in bidirectional CWDM, support third-party optical transmission equipment
- Support RS-422, Gigabit Ethernet can transmit IP audio (AES67, Dante, etc.)

## **System Configuration**



#### **Accessories**















# **PTZ Camera Optical Transmission Unit**



## **Rear Panel**



## **Technical Specifications**

| General               |                                            |        |
|-----------------------|--------------------------------------------|--------|
| Dimension             | 271mm×218mm×44mm