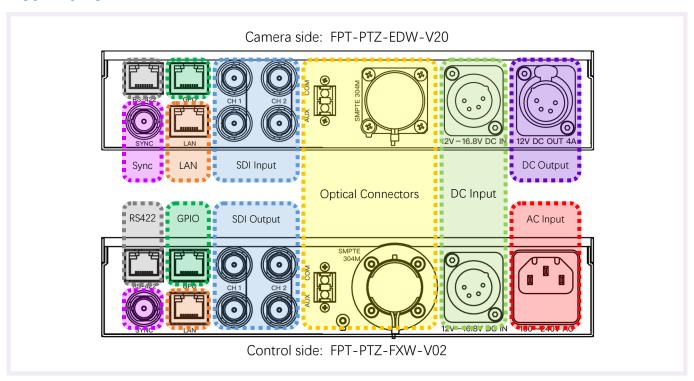

## **Rear Panel**

| Connectors          |                                    |  |
|---------------------|------------------------------------|--|
| Serial              | RJ45 (×1), RS-422 (with Tally)     |  |
| LAN                 | RJ45 (×1), 1000BASE-TX             |  |
| Sync                | BNC (×1), BB / Tri-level           |  |
| GPIO                | RJ45 (×1), Three channels of Tally |  |
| Optical             |                                    |  |
| Connectors          | SMPTE 304M (×1), LC (×1)           |  |
| Transmit Distance   | 10km (Typical)                     |  |
| Spectrum            | 1310nm - 1610nm                    |  |
| Transmit Power      | 3dBm                               |  |
| Receive Sensitivity | -15dBm                             |  |