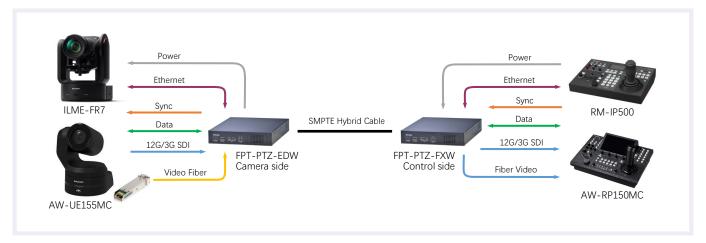

## **System Configuration**

### **PTZ Camera Optical Transmission Unit**

FPT-PTZ is a portable multi-purpose optical transmission device with small size and reliable performance. It provides RS-422, Gigabit Ethernet, synchronization and GPIO transmission, which is very suitable for the transmission of various control signals in the live-production environments. FPT-PTZ is equipped with a variety of mounting accessories, which can be installed in various shooting environments such as tripods, walls and ceilings.

FPT-PTZ can be connected using either single-mode optical fiber or SMPTE hybrid cable. When using SMPTE hybrid cable, it can supply power to remote devices. FPT-PTZ can combine optical channel from other Incam optical transmission device in same SMPTE cable, also supports other third-party optical transmission equipment.